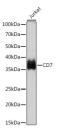

## **GENERAL INFORMATION**

Product Type Primary antibodies

Short Description Rabbit monoclonal antibody anti-CD7 is suitable for use in Western Blot and Immunohistochemistry.

Applications WB, IHC Host/Source Rabbit Reactivity Human

## **PRODUCT PROPERTIES**

Clonality Monoclonal Clone ID ARC1634

Concentration

Conjugation Unconjugated Purification Affinity purification Dilution Range WB 1:500-1:2000

IHC 1:50-1:200

Formulation PBS containing 0.02% Sodium Azide, 0.05% BSA, 50% Glycerol, pH7.3.