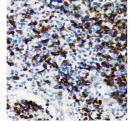

## **GENERAL INFORMATION**

Product Type Primary antibodies

Short Description Rabbit monoclonal antibody anti-CD7 is suitable for use in Western Blot and Immunohistochemistry.

Applications WB, IHC Host/Source Rabbit Reactivity Human

## **PRODUCT PROPERTIES**

Clonality Monoclonal Clone ID ARC1634

Concentration

Conjugation Unconjugated Purification Affinity purification Dilution Range WB 1:500-1:2000

IHC 1:50-1:200

Formulation PBS containing 0.02% Sodium Azide, 0.05% BSA, 50% Glycerol, pH7.3.