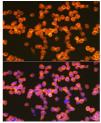

## Anti-ZAP70 antibody [ARC1622] (STJ11102484)

## **GENERAL INFORMATION**

Product Type Primary antibodies

Short Description Rabbit monoclonal antibody anti-ZAP70 is suitable for use in Western Blot and Immunofluorescence.

Applications WB, IF Host/Source Rabbit Reactivity Human, Mouse