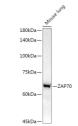

## Anti-ZAP70 antibody [ARC1622] (STJ11102484)

## **GENERAL INFORMATION**

Product Type Primary antibodies

Short Description Rabbit monoclonal antibody anti-ZAP70 is suitable for use in Western Blot and Immunofluorescence.

Applications WB, IF Host/Source Rabbit Reactivity Human, Mouse

## **PRODUCT PROPERTIES**

Clonality Monoclonal Clone ID ARC1622

Concentration Conjugation Unconjugated Purification Affinity purification Dilution Range WB 1:500-1:2000

IF 1:50-1:200

Formulation PBS containing 0.02% Sodium Azide, 0.05% BSA, 50% Glycerol, pH7.3.