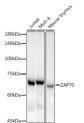

## Anti-ZAP70 antibody [ARC1622] (STJ11102484)

## **GENERAL INFORMATION**

Product Type Primary antibodies

Short Description Rabbit monoclonal antibody anti-ZAP70 is suitable for use in Western Blot and Immunofluorescence.

Applications WB, IF Host/Source Rabbit Reactivity Human, Mouse

## **PRODUCT PROPERTIES**

Clonality Monoclonal Clone ID ARC1622

Concentration Conjugation Unconjugated Purification Affinity purification Dilution Range WB 1:500-1:2000

IF 1:50-1:200

Formulation PBS containing 0.02% Sodium Azide, 0.05% BSA, 50% Glycerol, pH7.3.