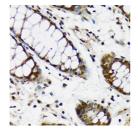

## **TARGET INFORMATION**

Gene ID 988 Gene Symbol CDC5L Uniprot ID CDC5L\_HUMAN

Immunogen A synthesized peptide derived from human CDC5L Immunogen Region

Specificity Immunogen Sequence

Immunohistochemistry of paraffin-embedde colon using CDC5L rabbit monoclonal (STJ11102482) at dilution of 1:100 (40x lens).