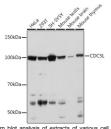

## **GENERAL INFORMATION**

Product Type Primary antibodies

Short Description Rabbit monoclonal antibody anti-CDC5L is suitable for use in Western Blot and Immunohistochemistry.

Applications WB, IHC Host/Source Rabbit Reactivity Human, Mouse

## **PRODUCT PROPERTIES**

Clonality Monoclonal Clone ID ARC1618

Concentration

Conjugation Unconjugated Purification Affinity purification Dilution Range WB 1:500-1:2000

IHC 1:50-1:200

Formulation PBS containing 0.02% Sodium Azide, 0.05% BSA, 50% Glycerol, pH7.3.