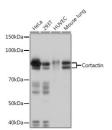

## Anti-CTTN antibody [ARC1613] (STJ11102479)

## **GENERAL INFORMATION**

Product Type Primary antibodies

Short Description Rabbit monoclonal antibody anti-Cortactin is suitable for use in Western Blot, Immunohistochemistry and

Immunofluorescence.

Applications WB, IHC, IF Host/Source Rabbit

## **PRODUCT PROPERTIES**

Clonality Monoclonal Clone ID ARC1613

Concentration

Conjugation Unconjugated Purification Affinity purification Dilution Range WB 1:500-1:2000

IHC 1:50-1:200 IF 1:50-1:200

Formulation PBS containing 0.02% Sodium Azide, 0.05% BSA, 50% Glycerol, pH7.3.