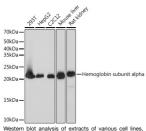

## **TARGET INFORMATION**

Gene ID 1719
Gene Symbol DHFR
Uniprot ID DYR\_HUMAN

Immunogen A synthesized peptide derived from human DHFR Immunogen Region Specificity Immunogen Sequence

Western blot analysis of extracts of various cell lines, using DHFR rabbit monoclonal antibody (STJ11102473) at 1:1000 dilution. Secondary antibody: HRP Goat Antiabbit IgG (H+L) at 1:10000 dilution. Lysates/proteins: E