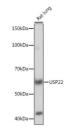

## Anti-USP22 antibody [ARC1498] (STJ11102464)

## **GENERAL INFORMATION**

Product Type Primary antibodies

**Short Description** Rabbit monoclonal antibody anti-USP22 is suitable for use in Western Blot.

Applications WB Host/Source Rabbit

Reactivity Human, Mouse, Rat