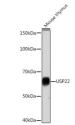

## Anti-USP22 antibody [ARC1498] (STJ11102464)

## **GENERAL INFORMATION**

Product Type Primary antibodies

**Short Description** Rabbit monoclonal antibody anti-USP22 is suitable for use in Western Blot.

Applications WB Host/Source Rabbit

Reactivity Human, Mouse, Rat