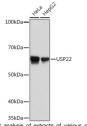

## Anti-USP22 antibody [ARC1498] (STJ11102464)

## **GENERAL INFORMATION**

Product Type Primary antibodies

**Short Description** Rabbit monoclonal antibody anti-USP22 is suitable for use in Western Blot.

Applications WB Host/Source Rabbit

Reactivity Human, Mouse, Rat