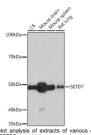

## **TARGET INFORMATION**

Gene ID 80854
Gene Symbol SETD7
Uniprot ID SETD7\_HUMAN

Immunogen A synthesized peptide derived from human SETD7
Immunogen Region
Specificity

Immunogen Sequence

Western blot analysis of extracts of various cell lines using SETD7 rabbit monoclonal antibod (STJ11102457) at 1:1000 dilution. Secondary antibody HRP Goat Anti-rabbit IgG (H+L) at 1:10000 dilution Lysates/proteins: 25up per lane. Blocking buffer: 3% nonfat dry milk in TBST. Detection: ECL Enhanced Kit Exposure time: 3min.