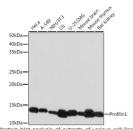

## **TARGET INFORMATION**

Immunogen A synthesized peptide derived from human Profilin1

Immunogen Sequence

Immunogen Region
Specificity

Western blot analysis of extracts of various cell lines using Profilin1 rabbit monoclonal antibod (STJ11102449) at 1:1000 dilution. Secondary antibody HRP Goat Anti-rabbit IgG (H+L) at 1:10000 dilution Lysates/proteins: 25up per lane. Blocking buffer: 39 nonfat dry milk in TBST. Detection: ECL Basic Kit Exposure time: 30s.