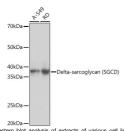

Weston — Weston Holds analysis of extracts of various cell lines, using the block strokysis of extracts of various cell lines, using the block strokysis of extracts of various cell interest analysis of the property of the