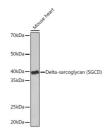

Western blot analysis of extracts of mouse heart, using Delta-sarcoglycan (SGCD) rabbit monoclonal antibody STJ11102446) at 1:1000 dilution. Secondary antibody: HRP Goat Anti-rabbit IgG (H+L) at 1:10000 dilution. y-gates/proteins: 25up per Jane. Blocking buffer: 3% nonfat dry milk in TBST. Detection: ECL Basic Kit. Exposuse time: 90s