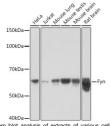

## **TARGET INFORMATION**

Gene ID 2534
Gene Symbol FYN
Uniprot ID FYN\_HUMAN

Immunogen A synthesized peptide derived from human Fyn Immunogen Region Specificity Immunogen Sequence

Western blot analysis of extracts of various cell lines, using Fyn rabbit monoclonal antibody (STJ11102443) a 1:1000 dilution. Secondary antibody: HRP Goat Antirabbit IgG (H+L) at 1:10000 dilution. Lysates/proteins-2bug per lane. Blocking buffer: 3% nonfat dry milk ir