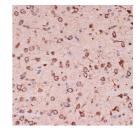

onoclonal antibody anti-Peroxiredoxin 4 is suitable for use in Western Blot, Immunohistochemistry and

Immunofluorescence.

Applications WB, IHC, IF Host/Source Rabbit

Reactivity Human, Mouse, Rat

## **PRODUCT PROPERTIES**

Clonality Monoclonal Clone ID ARC1442

Concentration

Conjugation Unconjugated Purification Affinity purification Dilution Range WB 1:500-1:2000

IHC 1:50-1:200 IF 1:50-1:200

Formulation PBS containing 0.02% Sodium Azide, 0.05% BSA, 50% Glycerol, pH7.3.

Isotype IgG

**Storage Instruction** Store in a freezer at-20°C and avoid freeze-thaw cycles.

## **TARGET INFORMATION**

Gene ID 10549 Gene Symbol PRDX4 Uniprot ID PRDX4\_HUMAN

Immunogen Region Specificity Immunogen Sequence

Immunogen A synthesized peptide derived from human Peroxiredoxin 4 (PRDX4) (PRDX4)