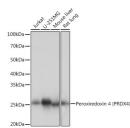

## Anti-PRDX4 antibody [ARC1442] (STJ11102431)

Applications WB, IHC, IF Host/Source Rabbit

Reactivity Human, Mouse, Rat

## **PRODUCT PROPERTIES**

Clonality Monoclonal Clone ID ARC1442

Concentration

Conjugation Unconjugated Purification Affinity purification Dilution Range WB 1:500-1:2000

IHC 1:50-1:200 IF 1:50-1:200

Formulation PBS containing 0.02% Sodium Azide, 0.05% BSA, 50% Glycerol, pH7.3.