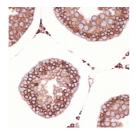

it monoclonal antibody anti-Peroxiredoxin 4 is suitable for use in Western Blot, Immunohistochemistry and

Immunofluorescence.

Applications WB, IHC, IF Host/Source Rabbit

Reactivity Human, Mouse, Rat

## **PRODUCT PROPERTIES**

Clonality Monoclonal Clone ID ARC1442

Concentration

Conjugation Unconjugated Purification Affinity purification Dilution Range WB 1:500-1:2000

IHC 1:50-1:200 IF 1:50-1:200

Formulation PBS containing 0.02% Sodium Azide, 0.05% BSA, 50% Glycerol, pH7.3.

Isotype IgG

**Storage Instruction** Store in a freezer at-20°C and avoid freeze-thaw cycles.

## **TARGET INFORMATION**

Gene ID 10549 Gene Symbol PRDX4 Uniprot ID PRDX4\_HUMAN

Immunogen Region Specificity Immunogen Sequence

Immunogen A synthesized peptide derived from human Peroxiredoxin 4 (PRDX4) (PRDX4)