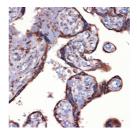

monoclonal antibody anti-Peroxiredoxin 4 is suitable for use in Western Blot, Immunohistochemistry and

Immunofluorescence.

Applications WB, IHC, IF Host/Source Rabbit

Reactivity Human, Mouse, Rat

## **PRODUCT PROPERTIES**

Clonality Monoclonal Clone ID ARC1442

Concentration

Conjugation Unconjugated Purification Affinity purification Dilution Range WB 1:500-1:2000

IHC 1:50-1:200 IF 1:50-1:200

Formulation PBS containing 0.02% Sodium Azide, 0.05% BSA, 50% Glycerol, pH7.3.

Isotype IgG

**Storage Instruction** Store in a freezer at-20°C and avoid freeze-thaw cycles.

## **TARGET INFORMATION**

Gene ID 10549 Gene Symbol PRDX4 Uniprot ID PRDX4\_HUMAN

Immunogen Region Specificity Immunogen Sequence

Immunogen A synthesized peptide derived from human Peroxiredoxin 4 (PRDX4) (PRDX4)