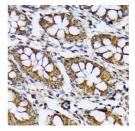

## Anti-RPS6KB2 antibody [ARC1790] (STJ11102423)

Applications WB, IHC, IF Host/Source Rabbit

Reactivity Human, Mouse, Rat