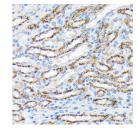

## Anti-RPS6KB2 antibody [ARC1790] (STJ11102423)

Applications WB, IHC, IF Host/Source Rabbit

Reactivity Human, Mouse, Rat