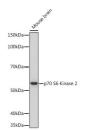

## Anti-RPS6KB2 antibody [ARC1790] (STJ11102423)

## **TARGET INFORMATION**

Gene ID 6199 Gene Symbol RPS6KB2 Uniprot ID KS6B2\_HUMAN

**Immunogen** A synthesized peptide derived from human p70 S6 Kinase 2

Immunogen Region Specificity Immunogen Sequence