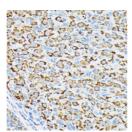

## Anti-RPS6KB2 antibody [ARC1790] (STJ11102423)

Applications WB, IHC, IF Host/Source Rabbit

Reactivity Human, Mouse, Rat