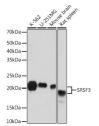

## Anti-SRSF3 antibody [ARC1394] (STJ11102415)

## **GENERAL INFORMATION**

Product Type Primary antibodies

Short Description Rabbit monoclonal antibody anti-SRSF3 is suitable for use in Western Blot and Immunohistochemistry.

Applications WB, IHC Host/Source Rabbit