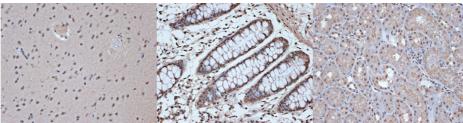

## Anti-SRSF3 antibody [ARC1394] (STJ11102415)

## **GENERAL INFORMATION**

Product Type Primary antibodies

Short Description Rabbit monoclonal antibody anti-SRSF3 is suitable for use in Western Blot and Immunohistochemistry.

Applications WB, IHC Host/Source Rabbit