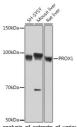

## Anti-PROX1 antibody [ARC1391] (STJ11102413)

## **GENERAL INFORMATION**

Product Type Primary antibodies

Short Description Rabbit monoclonal antibody anti-PROX1 is suitable for use in Western Blot and Immunohistochemistry.

Applications WB, IHC Host/Source Rabbit

## **PRODUCT PROPERTIES**

Clonality Monoclonal Clone ID ARC1391

Concentration

Conjugation Unconjugated Purification Affinity purification Dilution Range WB 1:500-1:2000 IHC 1:50-1:200

Formulation PBS containing 0.02% Sodium Azide, 0.05% BSA, 50% Glycerol, pH7.3.