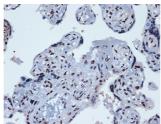

## Anti-PROX1 antibody [ARC1391] (STJ11102413)

## **GENERAL INFORMATION**

Product Type Primary antibodies

Short Description Rabbit monoclonal antibody anti-PROX1 is suitable for use in Western Blot and Immunohistochemistry.

Applications WB, IHC Host/Source Rabbit