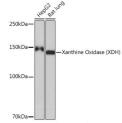

## Anti-XDH antibody [ARC1385] (STJ11102410)

## **GENERAL INFORMATION**

Product Type Primary antibodies

Short Description Rabbit monoclonal antibody anti-Xanthine Oxidase is suitable for use in Western Blot, Immunohistochemistry and

Immunofluorescence.

Applications WB, IHC, IF Host/Source Rabbit

Reactivity Human, Mouse, Rat

## **PRODUCT PROPERTIES**

Clonality Monoclonal Clone ID ARC1385

Concentration

Conjugation
Purification
Dilution Range
Unconjugated
Affinity purification
WB 1:500-1:2000 IHC 1:50-1:200

IF 1:50-1:200

Formulation PBS containing 0.02% Sodium Azide, 0.05% BSA, 50% Glycerol, pH7.3.