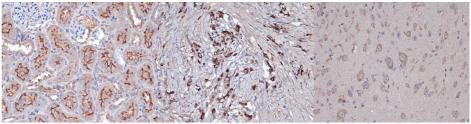

## Anti-XDH antibody [ARC1385] (STJ11102410)

## **GENERAL INFORMATION**

Product Type Primary antibodies

Short Description Rabbit monoclonal antibody anti-Xanthine Oxidase is suitable for use in Western Blot, Immunohistochemistry and

Immunofluorescence.

Applications WB, IHC, IF Host/Source Rabbit

Reactivity Human, Mouse, Rat

## **PRODUCT PROPERTIES**

Clonality Monoclonal Clone ID ARC1385

Concentration

Conjugation
Purification
Dilution Range
Unconjugated
Affinity purification
WB 1:500-1:2000 IHC 1:50-1:200

IF 1:50-1:200

Formulation PBS containing 0.02% Sodium Azide, 0.05% BSA, 50% Glycerol, pH7.3.