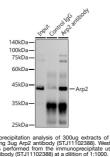

## **TARGET INFORMATION**

cells blot Arn2

This product is suitable for in-vitro studies under the RESEARCH USE ONLY [RUO] licence. This product must not be used as for diagnostic or other medical purposes. St John's Laboratory Ltd, Knowledge Dock Business Centre, University Way, London, E16 2RD | Tel: 0208 223 3081