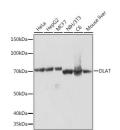

## **TARGET INFORMATION**

Gene ID 1737
Gene Symbol DLAT
Uniprot ID ODP2\_HUMAN

Immunogen A synthesized peptide derived from human DLAT Immunogen Region Specificity Immunogen Sequence

Western blot analysis of extracts of various cell lines, using DLAT rabbit monoclonal antibody (STJ11102381) at 1:1000 dilution. Secondary antibody: HRP Goat Antirabbit IgG (H+L) at 1:10000 dilution. Lysates/proteins: 25ug per lane. Blocking buffer: 3% nonfat dry milk in