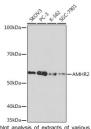

## Anti-AMHR2 antibody [ARC1313] (STJ11102380)

## **GENERAL INFORMATION**

Product Type Primary antibodies

Short Description Rabbit monoclonal antibody anti-AMHR2 is suitable for use in Western Blot.

Host/Source Rabbit Reactivity Human

## **PRODUCT PROPERTIES**

Clonality Monoclonal Clone ID ARC1313

Concentration

Conjugation Unconjugated Purification Affinity purification Dilution Range WB 1:500-1:2000

Formulation PBS containing 0.02% Sodium Azide, 0.05% BSA, 50% Glycerol, pH7.3.

**Isotype** IgG

Storage Instruction Store in a freezer at-20°C and avoid freeze-thaw cycles.

## **TARGET INFORMATION**

Gene ID 269 Gene Symbol AMHR2

Uniprot ID AMHR2\_HUMAN

Immunogen A synthesized peptide derived from human AMHR2

Immunogen Region Specificity Immunogen Sequence