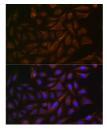

## **GENERAL INFORMATION**

Product Type Primary antibodies

Short Description Rabbit monoclonal antibody anti-Cellubrevin is suitable for use in Western Blot and Immunofluorescence.

Applications WB, IF Host/Source Rabbit Reactivity Human, Mouse