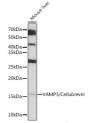

## Anti-VAMP3 antibody [ARC1312] (STJ11102379)

## **GENERAL INFORMATION**

Product Type Primary antibodies

Short Description Rabbit monoclonal antibody anti-Cellubrevin is suitable for use in Western Blot and Immunofluorescence.

Applications WB, IF Host/Source Rabbit Reactivity Human, Mouse

## **TARGET INFORMATION**

Gene ID 9341 Gene Symbol VAMP3

Uniprot ID VAMP3\_HUMAN

Immunogen Region Specificity Immunogen Sequence

Immunogen A synthesized peptide derived from human VAMP3/VAMP3/Cellubrevin