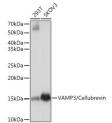

## Anti-VAMP3 antibody [ARC1312] (STJ11102379)

## **GENERAL INFORMATION**

Product Type Primary antibodies

Short Description Rabbit monoclonal antibody anti-Cellubrevin is suitable for use in Western Blot and Immunofluorescence.

Applications WB, IF Host/Source Rabbit Reactivity Human, Mouse

## **TARGET INFORMATION**

Gene ID 9341 Gene Symbol VAMP3

Uniprot ID VAMP3\_HUMAN

Immunogen Region Specificity Immunogen Sequence

Immunogen A synthesized peptide derived from human VAMP3/VAMP3/Cellubrevin