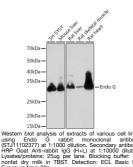

## **GENERAL INFORMATION**

 Product Type
 Primary antibodies

 Short Description
 Rabbit monoclonal antibody anti-Endo G is suitable for use in Western Blot.

 Applications
 WB

 Host/Source
 Rabbit

 Reactivity
 Human, Mouse, Rat

## **PRODUCT PROPERTIES**

 Clonality
 Monoclonal

 Clone ID
 ARC1308

 Concentration
 Unconjugated

 Conjugation
 Unconjugated

 Purification
 Xfinity purification

 Dilution Range
 WB 1:500-1:2000

 Formulation
 PBS containing 0.02% Sodium Azide, 0.05% BSA, 50% Glycerol, pH7.3.