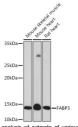

## Anti-FABP3 antibody [ARC1302] (STJ11102376)

## **GENERAL INFORMATION**

Product Type Primary antibodies

Short Description Rabbit monoclonal antibody anti-FABP3 is suitable for use in Western Blot and Immunofluorescence.

Applications WB, IF Host/Source Rabbit Reactivity Mouse, Rat

## **PRODUCT PROPERTIES**

Clonality Monoclonal Clone ID ARC1302

Concentration

Conjugation Unconjugated Purification Affinity purification Dilution Range WB 1:500-1:2000

IF 1:50-1:200

Formulation PBS containing 0.02% Sodium Azide, 0.05% BSA, 50% Glycerol, pH7.3.