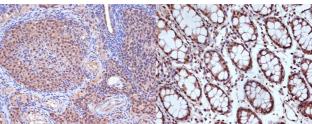

## **GENERAL INFORMATION**

Product Type Primary antibodies

Short Description Rabbit monoclonal antibody anti-MSH2 is suitable for use in Western Blot and Immunohistochemistry.

Applications WB, IHC Host/Source Rabbit

## **PRODUCT PROPERTIES**

Clonality Monoclonal Clone ID ARC1285

Concentration

Conjugation Unconjugated Purification Affinity purification Dilution Range WB 1:500-1:2000

IHC 1:50-1:200

Formulation PBS containing 0.02% Sodium Azide, 0.05% BSA, 50% Glycerol, pH7.3.