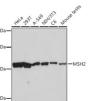

## **GENERAL INFORMATION**

Product Type Primary antibodies

Short Description Rabbit monoclonal antibody anti-MSH2 is suitable for use in Western Blot and Immunohistochemistry.

Applications WB, IHC Host/Source Rabbit

## **PRODUCT PROPERTIES**

Clonality Monoclonal Clone ID ARC1285

Concentration

Conjugation Unconjugated Purification Affinity purification Dilution Range WB 1:500-1:2000

IHC 1:50-1:200

Formulation PBS containing 0.02% Sodium Azide, 0.05% BSA, 50% Glycerol, pH7.3.