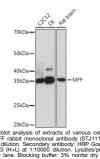

## **GENERAL INFORMATION**

 Product Type
 Primary antibodies

 Short Description
 Rabbit monoclonal antibody anti-MFF is suitable for use in Western Blot.

 Applications
 WB

 Host/Source
 Rabbit

 Reactivity
 Human, Mouse, Rat

## **PRODUCT PROPERTIES**

 Clonality
 Monoclonal

 Clone ID
 ARC1243

 Concentration
 Unconjugated

 Conjugation
 Mfinity purification

 Purification
 WB 1:500-1:2000

 Formulation
 PBS containing 0.02% Sodium Azide, 0.05% BSA, 50% Glycerol, pH7.3.