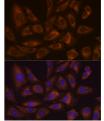

## **TARGET INFORMATION**

Gene ID 8087 Gene Symbol FXR1 Uniprot ID FXR1\_HUMAN

Immunogen A synthesized peptide derived from human FXR1

Immunogen Region Specificity Immunogen Sequence

Immunofluorescence analysis of C6 cells using FXR1 rabbit monoclonal antibody (STJ11102355) at dilution of 1:100 (40x lens). Blue: DAPI for nuclear staining.