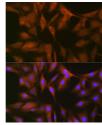

## **TARGET INFORMATION**

Gene ID 8087 Gene Symbol FXR1 Uniprot ID FXR1\_HUMAN

Immunogen A synthesized peptide derived from human FXR1

Immunogen Region Specificity Immunogen Sequence

Immunofluorescence analysis of C6 cells using FXR1 rabbit monoclonal antibody (STJ11102355) at dilution of 1:100 (40x lens). Blue: DAPI for nuclear staining.