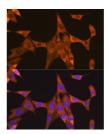

## **TARGET INFORMATION**

Gene ID 8087 Gene Symbol FXR1 Uniprot ID FXR1\_HUMAN

Immunogen A synthesized peptide derived from human FXR1

Immunogen Region Specificity Immunogen Sequence

Immunofluorescence analysis of C6 cells using FXR1 rabbit monoclonal antibody (STJ11102355) at dilution of 1:100 (40x lens). Blue: DAPI for nuclear staining.