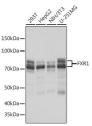

## **GENERAL INFORMATION**

Product Type Primary antibodies

Short Description Rabbit monoclonal antibody anti-FXR1 is suitable for use in Western Blot and Immunofluorescence.

Applications WB, IF Host/Source Rabbit

## **TARGET INFORMATION**

Gene ID 8087 Gene Symbol FXR1 Uniprot ID FXR1\_HUMAN

Immunogen A synthesized peptide derived from human FXR1

Immunogen Region Specificity Immunogen Sequence

Immunofluorescence analysis of C6 cells using FXR1 rabbit monoclonal antibody (STJ11102355) at dilution of 1:100 (40x lens). Blue: DAPI for nuclear staining.