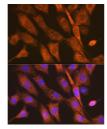

## **GENERAL INFORMATION**

Product Type Primary antibodies

Short Description Rabbit monoclonal antibody anti-PEN2 is suitable for use in Western Blot and Immunofluorescence.

Applications WB, IF Host/Source Rabbit

## **PRODUCT PROPERTIES**

Clonality Monoclonal Clone ID ARC1779

Concentration

Conjugation Unconjugated Purification Affinity purification Dilution Range WB 1:500-1:2000

IF 1:50-1:200

Formulation PBS containing 0.02% Sodium Azide, 0.05% BSA, 50% Glycerol, pH7.3.