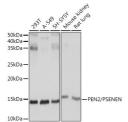

## **GENERAL INFORMATION**

Product Type Primary antibodies

Short Description Rabbit monoclonal antibody anti-PEN2 is suitable for use in Western Blot and Immunofluorescence.

Applications WB, IF Host/Source Rabbit

## **PRODUCT PROPERTIES**

Clonality Monoclonal Clone ID ARC1779

Concentration

Conjugation Unconjugated Purification Affinity purification Dilution Range WB 1:500-1:2000

IF 1:50-1:200

Formulation PBS containing 0.02% Sodium Azide, 0.05% BSA, 50% Glycerol, pH7.3.