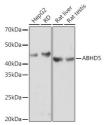

## Anti-ABHD5 antibody [ARC1777] (STJ11102351)

## **GENERAL INFORMATION**

Product Type Primary antibodies

**Short Description** Rabbit monoclonal antibody anti-ABHD5 is suitable for use in Western Blot.

Applications WB Host/Source Rabbit Reactivity Human, Rat