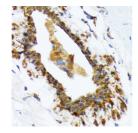

## **TARGET INFORMATION**

Gene ID 8738 Gene Symbol CRADD

Uniprot ID CRADD\_HUMAN

Immunogen Region Specificity Immunogen Sequence

Immunogen A synthesized peptide derived from human RAIDD/CRADD

ımmunohistochemistry of paraffin-embedded human breast using RAIDD/CRADD rabbit monoclonal antibody (STJ11102349) at dilution of 1:100 (40x lens).