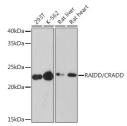

## Anti-CRADD antibody [ARC1771] (STJ11102349)

## **GENERAL INFORMATION**

Product Type Primary antibodies

Short Description Rabbit monoclonal antibody anti-RAIDD is suitable for use in Western Blot and Immunohistochemistry.

Applications WB, IHC Host/Source Rabbit Reactivity Human, Rat

## **TARGET INFORMATION**

Gene ID 8738 Gene Symbol CRADD

Uniprot ID CRADD\_HUMAN

Immunogen Region Specificity Immunogen Sequence

Immunogen A synthesized peptide derived from human RAIDD/CRADD

ımmunohistochemistry of paraffin-embedded human breast using RAIDD/CRADD rabbit monoclonal antibody (STJ11102349) at dilution of 1:100 (40x lens).