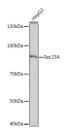

## Anti-SEC23A antibody [ARC1754] (STJ11102342)

## **GENERAL INFORMATION**

Product Type Primary antibodies

Short Description Rabbit monoclonal antibody anti-SEC23 is suitable for use in Western Blot, Immunohistochemistry and

Immunofluorescence.

Applications WB, IHC, IF Host/Source Rabbit

## **TARGET INFORMATION**

Gene ID 10484 Gene Symbol SEC23A Uniprot ID SC23A\_HUMAN

Immunogen Region Specificity Immunogen Sequence

Immunogen A synthesized peptide derived from human Sec23AA