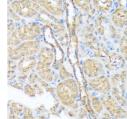

## **GENERAL INFORMATION**

Product Type Primary antibodies

Short Description Rabbit monoclonal antibody anti-SEC23 is suitable for use in Western Blot, Immunohistochemistry and

Immunofluorescence.

Applications WB, IHC, IF Host/Source Rabbit