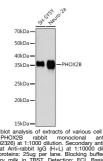

## **GENERAL INFORMATION**

 Product Type
 Primary antibodies

 Short Description
 Rabbit monoclonal antibody anti-PHOX2B is suitable for use in Western Blot.

 Applications
 WB

 Host/Source
 Rabbit

 Reactivity
 Human, Mouse

## **PRODUCT PROPERTIES**

 Clonality
 Monoclonal

 Clone ID
 ARC1420

 Concentration
 Unconjugated

 Conjugation
 Uffinity purification

 Purification
 WB 1:500-1:2000

 Formulation
 PBS containing 0.02% Sodium Azide, 0.05% BSA, 50% Glycerol, pH7.3.