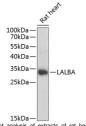

## Anti-LALBA antibody (20-142) (STJ11102319)

## **GENERAL INFORMATION**

Product Type Primary antibodies

Short Description Rabbit polyclonal antibody anti-LALBA (20-142) is suitable for use in Western Blot.

Applications WB Host/Source Rabbit Reactivity Human, Rat

## **PRODUCT PROPERTIES**

Clonality Polyclonal

Clone ID

Concentration
Conjugation Unconjugated Purification Affinity purification Dilution Range WB 1:500-1:2000

Formulation PBS containing 0.02% Sodium Azide, 50% Glycerol, pH7.3.