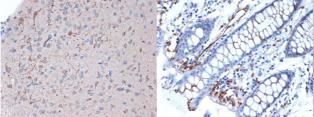

## **GENERAL INFORMATION**

Product Type Primary antibodies

Short Description Rabbit monoclonal antibody anti-Syntenin is suitable for use in Western Blot, Immunohistochemistry and

Immunofluorescence.

Applications WB, IHC, IF Host/Source Rabbit