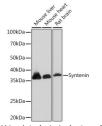

## **GENERAL INFORMATION**

Product Type Primary antibodies

Short Description Rabbit monoclonal antibody anti-Syntenin is suitable for use in Western Blot, Immunohistochemistry and

Immunofluorescence.

Applications WB, IHC, IF Host/Source Rabbit