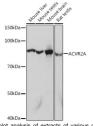

## Anti-ACVR2A antibody [ARC1220] (STJ11102305)

## **GENERAL INFORMATION**

Product Type Primary antibodies

Short Description Rabbit monoclonal antibody anti-ACVR2A is suitable for use in Western Blot.

Applications WB Host/Source Rabbit

Reactivity Human, Mouse, Rat

## **PRODUCT PROPERTIES**

Clonality Monoclonal Clone ID ARC1220

Concentration

Conjugation Unconjugated Purification Affinity purification Dilution Range WB 1:500-1:2000

Formulation PBS containing 0.02% Sodium Azide, 0.05% BSA, 50% Glycerol, pH7.3.

## **TARGET INFORMATION**

Gene ID 92 Gene Symbol ACVR2A

Uniprot ID AVR2A\_HUMAN

Immunogen A synthesized peptide derived from human ACVR2A

Immunogen Region Specificity Immunogen Sequence