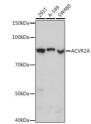

## Anti-ACVR2A antibody [ARC1220] (STJ11102305)

## **GENERAL INFORMATION**

Product Type Primary antibodies

Short Description Rabbit monoclonal antibody anti-ACVR2A is suitable for use in Western Blot.

Applications WB Host/Source Rabbit

Reactivity Human, Mouse, Rat

## **PRODUCT PROPERTIES**

Clonality Monoclonal Clone ID ARC1220

Concentration

Conjugation Unconjugated Purification Affinity purification Dilution Range WB 1:500-1:2000

Formulation PBS containing 0.02% Sodium Azide, 0.05% BSA, 50% Glycerol, pH7.3.

## **TARGET INFORMATION**

Gene ID 92 Gene Symbol ACVR2A

Uniprot ID AVR2A\_HUMAN

Immunogen A synthesized peptide derived from human ACVR2A

Immunogen Region Specificity Immunogen Sequence