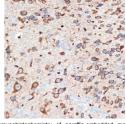

imunonistochemistry of paratim-embedded mouse inal cord using ADORA1 rabbit monoclonal antibody TJ11102299) at dilution of 1:100 (40x lens). Perform crowave antigen retrieval with 10 mM Tris/EDTA ffer pH 9. 0 before commencing with munohistochemistry staining nortocol.