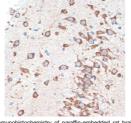

Immunohistochemisty of parammenindosof national using ADORA1 rabbit monoclonal artibody (STJ11102299) at dilution of 1:100 (40x lens). Perform microwave antigen retrieval with 10 mM Tris/EDTA buffer pH 9. 0 before commencing with immunohistochemistry staning protocol.