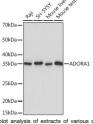

## **TARGET INFORMATION**

Gene ID 134 Gene Symbol ADORA1 Uniprot ID AA1R\_HUMAN Immunogen Region Specificity Immunogen Sequence

Western blot analysis of extracts of various cell lines, using ADORA1 rabbit monoclonal antibody (STJ1110229) at 1:100 oliution. Secondary antibody HRP Goat Anti-rabbit IgG (H+L) at 1:1000 dilution. Lysates/proteins: 25ug per Jane. Blocking buffer 3% nonfat dry milk in TBST. Detection: ECL Basic Kit. Exposure time: 10s.