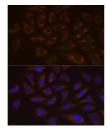

## Anti-UBE2C antibody [ARC1166] (STJ11102292)

## **GENERAL INFORMATION**

Product Type Primary antibodies

Short Description Rabbit monoclonal antibody anti-UBE2C is suitable for use in Western Blot and Immunofluorescence.

Applications WB, IF Host/Source Rabbit Reactivity Human