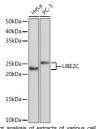

## Anti-UBE2C antibody [ARC1166] (STJ11102292)

## **GENERAL INFORMATION**

Product Type Primary antibodies

Short Description Rabbit monoclonal antibody anti-UBE2C is suitable for use in Western Blot and Immunofluorescence.

Applications WB, IF Host/Source Rabbit Reactivity Human