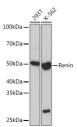

## **TARGET INFORMATION**

Gene ID 5972
Gene Symbol REN
Uniprot ID RENLHUMAN

Immunogen A synthesized peptide derived from human Renin Immunogen Region Specificity Immunogen Sequence

Western blot analysis of extracts of various cell lines, using Renin rabbit monoclonal antibody (STJ11102290) at 1:1000 dilution. Secondary antibody: HRP Goat Antirabbit IgG (H+L) at 1:10000 dilution. Lysates/proteins. 25up per lane. Blocking buffer: 3% nonfat dry millk in