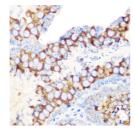

## Anti-RUVBL1 antibody [ARC1247] (STJ11102285)

## **GENERAL INFORMATION**

Product Type Primary antibodies

Short Description Rabbit monoclonal antibody anti-TIP49A is suitable for use in Western Blot and Immunohistochemistry.

Applications WB, IHC Host/Source Rabbit

## **TARGET INFORMATION**

Immunogen Sequence

Gene ID 8607 Gene Symbol RUVBL1

Uniprot ID RUVB1\_HUMAN

Specificity

Immunogen A synthesized peptide derived from human RUVBL1/TIP49A/PONTIN Immunogen Region