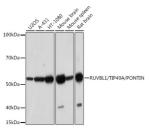

## Anti-RUVBL1 antibody [ARC1247] (STJ11102285)

## **GENERAL INFORMATION**

Product Type Primary antibodies

Short Description Rabbit monoclonal antibody anti-TIP49A is suitable for use in Western Blot and Immunohistochemistry.

Applications WB, IHC Host/Source Rabbit

## **TARGET INFORMATION**

Immunogen Sequence

Gene ID 8607 Gene Symbol RUVBL1

Uniprot ID RUVB1\_HUMAN

Specificity

Immunogen A synthesized peptide derived from human RUVBL1/TIP49A/PONTIN Immunogen Region