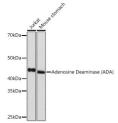

Immunogen Region Specificity Immunogen Sequence

Western blot analysis of extracts of various cell lines using Adenosine Deaminase (Adenosine Deaminase (Adenosine Deaminathody (STJ11102276) a 1:1000 dilution. Secondary antibody: HRP Goat Arti rabbit IgG (H+L) at 1:10000 dilution. Lysates/proteins 25ug per lane. Blocking buffer: 3% nonfat dry milk it TBST. Detection: ECL Enhanced Kit. Exposure time