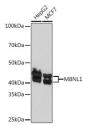

## Anti-MBNL1 antibody [ARC1199] (STJ11102275)

## **GENERAL INFORMATION**

Product Type Primary antibodies

Short Description Rabbit monoclonal antibody anti-MBNL1 is suitable for use in Western Blot and Immunofluorescence.

Applications WB, IF Host/Source Rabbit Reactivity Human

## **PRODUCT PROPERTIES**

Clonality Monoclonal Clone ID ARC1199

Concentration

Conjugation Unconjugated Purification Affinity purification Dilution Range WB 1:500-1:2000 IF 1:50-1:200

Formulation PBS containing 0.02% Sodium Azide, 0.05% BSA, 50% Glycerol, pH7.3.