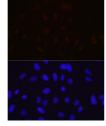

## Anti-MBNL1 antibody [ARC1199] (STJ11102275)

## **GENERAL INFORMATION**

Product Type Primary antibodies

Short Description Rabbit monoclonal antibody anti-MBNL1 is suitable for use in Western Blot and Immunofluorescence.

Applications WB, IF Host/Source Rabbit Reactivity Human

## **PRODUCT PROPERTIES**

Clonality Monoclonal Clone ID ARC1199

Concentration

Conjugation Unconjugated Purification Affinity purification Dilution Range WB 1:500-1:2000 IF 1:50-1:200

Formulation PBS containing 0.02% Sodium Azide, 0.05% BSA, 50% Glycerol, pH7.3.