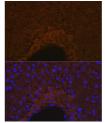

## **GENERAL INFORMATION**

Product Type Primary antibodies

Short Description Rabbit monoclonal antibody anti-ApoM is suitable for use in Western Blot and Immunofluorescence.

Applications WB, IF Host/Source Rabbit Reactivity Human, Mouse