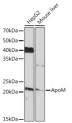

## **GENERAL INFORMATION**

Product Type Primary antibodies

Short Description Rabbit monoclonal antibody anti-ApoM is suitable for use in Western Blot and Immunofluorescence.

Applications WB, IF Host/Source Rabbit Reactivity Human, Mouse

## **TARGET INFORMATION**

Gene ID 55937 Gene Symbol APOM

Uniprot ID APOM\_HUMAN

Immunogen Region Specificity Immunogen Sequence

Immunogen A synthesized peptide derived from human ApoM