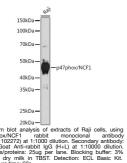

## **GENERAL INFORMATION**

Applications WB Host/Source Rabbit Reactivity Human

Product Type Primary antibodies Short Description Rabbit monoclonal antibody anti-NCF1 is suitable for use in Western Blot.

## **PRODUCT PROPERTIES**

Clonality Monoclonal Clone ID ARC1206 Concentration Conjugation Unconjugated Purification Affinity purification Dilution Range WB 1:500-1:2000 Formulation PBS containing 0.02% Sodium Azide, 0.05% BSA, 50% Glycerol, pH7.3. Isotype IgG Storage Instruction Store in a freezer at-20°C and avoid freeze-thaw cycles.