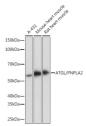

## **TARGET INFORMATION**

Gene ID 57104
Gene Symbol PNPLA2
Uniprot ID PLPL2\_HUMAN

Immunogen A synthesized peptide derived from human ATGL/PNPLA2
Immunogen Region
Specificity
Immunogen Sequence

Western blot analysis of extracts of various cell lines using ATGL/PNPLA2 antibody (STJI1102265) at 1:100 dilution. Secondary antibody: HRP Goat Anti-rabbit Igf (H+L) at 1:10000 dilution. Lysates/proteins: 25ug pe lane. Blocking buffer: 3% nonfat dry milk in TBST