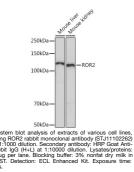

## Anti-ROR2 antibody [ARC1197] (STJ11102262) STJ11102262

## **GENERAL INFORMATION**

Applications WB Host/Source Rabbit Reactivity Mouse

Product Type Primary antibodies Short Description Rabbit monoclonal antibody anti-ROR2 is suitable for use in Western Blot.

## **PRODUCT PROPERTIES**

Clonality Monoclonal Clone ID ARC1197 Concentration Conjugation Unconjugated Purification Affinity purification Dilution Range WB 1:500-1:2000 Formulation PBS containing 0.02% Sodium Azide, 0.05% BSA, 50% Glycerol, pH7.3. Isotype IgG Storage Instruction Store in a freezer at-20°C and avoid freeze-thaw cycles.

## **TARGET INFORMATION**

Gene ID 4920 Gene Symbol ROR2 Uniprot ID ROR2\_HUMAN Immunogen A synthesized peptide derived from human ROR2 Immunogen Region Specificity Immunogen Sequence



This product is suitable for in-vitro studies under the RESEARCH USE ONLY [RUO] licence. This product must not be used as for diagnostic or other medical purposes. St John's Laboratory Ltd, Knowledge Dock Business Centre, University Way, London, E16 2RD | Tel: 0208 223 3081