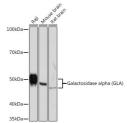

## Anti-GLA antibody [ARC1213] (STJ11102261)

## **GENERAL INFORMATION**

Product Type Primary antibodies

Short Description Rabbit monoclonal antibody anti-Galactosidase alpha is suitable for use in Western Blot.

Applications WB Host/Source Rabbit

Reactivity Human, Mouse, Rat