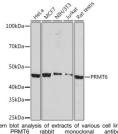

## **GENERAL INFORMATION**

Applications WB Host/Source Rabbit Reactivity Human, Mouse, Rat

Product Type Primary antibodies Short Description Rabbit monoclonal antibody anti-PRMT6 is suitable for use in Western Blot.

## **PRODUCT PROPERTIES**

Clonality Monoclonal Clone ID ARC1277 Concentration Conjugation Unconjugated Purification Affinity purification Dilution Range WB 1:500-1:2000 Formulation PBS containing 0.02% Sodium Azide, 0.05% BSA, 50% Glycerol, pH7.3. Isotype IgG Storage Instruction Store in a freezer at-20°C and avoid freeze-thaw cycles.