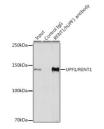

## Anti-UPF1 antibody [ARC1268] (STJ11102240)

## **GENERAL INFORMATION**

Product Type Primary antibodies

Short Description Rabbit monoclonal antibody anti-RENT1/hUPF1 is suitable for use in Western Blot, Immunofluorescence and

Immunoprecipitation.

Applications WB, IF, IP Host/Source Rabbit

## **PRODUCT PROPERTIES**

Clonality Monoclonal Clone ID ARC1268

Concentration

Conjugation
Purification
Purification
Affinity purification
WB 1:500-1:2000

IF 1:50-1:200 IP 1:50-1:200

Formulation PBS containing 0.02% Sodium Azide, 0.05% BSA, 50% Glycerol, pH7.3.

## **TARGET INFORMATION**

Gene ID 5976 Gene Symbol UPF1 Uniprot ID RENT1\_HUMAN

Immunogen A synthesized peptide derived from human UPF1/RENT1

Immunogen Region Specificity Immunogen Sequence