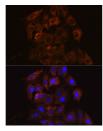

## Anti-UPF1 antibody [ARC1268] (STJ11102240)

## **GENERAL INFORMATION**

Product Type Primary antibodies

Short Description Rabbit monoclonal antibody anti-RENT1/hUPF1 is suitable for use in Western Blot, Immunofluorescence and

Immunoprecipitation.

Applications WB, IF, IP Host/Source Rabbit

## **PRODUCT PROPERTIES**

Clonality Monoclonal Clone ID ARC1268

Concentration

Conjugation
Purification
Purification
Affinity purification
WB 1:500-1:2000

IF 1:50-1:200 IP 1:50-1:200

Formulation PBS containing 0.02% Sodium Azide, 0.05% BSA, 50% Glycerol, pH7.3.