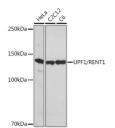

## Anti-UPF1 antibody [ARC1268] (STJ11102240)

## **GENERAL INFORMATION**

Product Type Primary antibodies

Short Description Rabbit monoclonal antibody anti-RENT1/hUPF1 is suitable for use in Western Blot, Immunofluorescence and

Immunoprecipitation.

Applications WB, IF, IP Host/Source Rabbit

## **PRODUCT PROPERTIES**

Clonality Monoclonal Clone ID ARC1268

Concentration

Conjugation
Purification
Purification
Affinity purification
WB 1:500-1:2000

IF 1:50-1:200 IP 1:50-1:200

Formulation PBS containing 0.02% Sodium Azide, 0.05% BSA, 50% Glycerol, pH7.3.

## **TARGET INFORMATION**

Gene ID 5976 Gene Symbol UPF1 Uniprot ID RENT1\_HUMAN

Immunogen A synthesized peptide derived from human UPF1/RENT1

Immunogen Region Specificity Immunogen Sequence