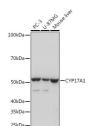

## Anti-CYP17A1 antibody [ARC1257] (STJ11102237)

## **GENERAL INFORMATION**

Product Type Primary antibodies

Short Description Rabbit monoclonal antibody anti-CYP17A1 is suitable for use in Western Blot and Immunofluorescence.

Applications WB, IF Host/Source Rabbit Reactivity Human, Mouse

## **PRODUCT PROPERTIES**

Clonality Monoclonal Clone ID ARC1257

Concentration

Conjugation Unconjugated Purification Affinity purification Dilution Range WB 1:500-1:2000

IF 1:50-1:200

Formulation PBS containing 0.02% Sodium Azide, 0.05% BSA, 50% Glycerol, pH7.3.