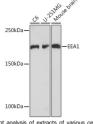

## **TARGET INFORMATION**

Gene ID 8411 Gene Symbol EEA1 Uniprot ID EEA1\_HUMAN Immunogen A synthesized peptide derived from human EEA1 Immunogen Region Specificity Immunogen Sequence

of extracts ution. Lysate