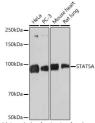

## Anti-STAT5A antibody [ARC1215] (STJ11102228)

## **GENERAL INFORMATION**

Product Type Primary antibodies

**Short Description** Rabbit monoclonal antibody anti-STAT5A/B is suitable for use in Western Blot.

Applications WB Host/Source Rabbit

Reactivity Human, Mouse, Rat

## **PRODUCT PROPERTIES**

Clonality Monoclonal Clone ID ARC1215

Concentration

Conjugation Unconjugated Purification Affinity purification Dilution Range WB 1:500-1:2000

Formulation PBS containing 0.02% Sodium Azide, 0.05% BSA, 50% Glycerol, pH7.3.