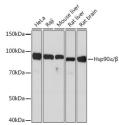

## Anti-HSP90AA1 antibody [ARC1169] (STJ11102227)

## **GENERAL INFORMATION**

Product Type Primary antibodies

**Short Description** Rabbit monoclonal antibody anti-Hsp90 is suitable for use in Western Blot.

Applications WB Host/Source Rabbit

Reactivity Human, Mouse, Rat

## **PRODUCT PROPERTIES**

Clonality Monoclonal Clone ID ARC1169

Concentration

Conjugation Unconjugated Purification Affinity purification Dilution Range WB 1:500-1:2000

Formulation PBS containing 0.02% Sodium Azide, 0.05% BSA, 50% Glycerol, pH7.3.