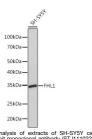

(STJ11102223)

## **GENERAL INFORMATION**

Product Type Primary antibodies

Short Description Rabbit monoclonal antibody anti-FHL1 is suitable for use in Western Blot and Immunohistochemistry.

Applications WB, IHC Host/Source Rabbit Reactivity Human

## **PRODUCT PROPERTIES**

Clonality Monoclonal Clone ID ARC1238

Concentration

Conjugation Unconjugated Purification Affinity purification Dilution Range WB 1:500-1:2000

IHC 1:50-1:200

Formulation PBS containing 0.02% Sodium Azide, 0.05% BSA, 50% Glycerol, pH7.3.

Isotype IgG

Storage Instruction Store in a freezer at-20°C and avoid freeze-thaw cycles.

## **TARGET INFORMATION**

Gene ID 2273 Gene Symbol FHL1

Uniprot ID FHL1\_HUMAN

Immunogen Region Specificity Immunogen Sequence

Immunogen A synthesized peptide derived from human FHL1