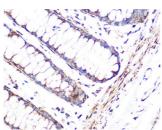

11102223)

## **GENERAL INFORMATION**

Product Type Primary antibodies

Short Description Rabbit monoclonal antibody anti-FHL1 is suitable for use in Western Blot and Immunohistochemistry.

Applications WB, IHC Host/Source Rabbit Reactivity Human

## **PRODUCT PROPERTIES**

Clonality Monoclonal Clone ID ARC1238

Concentration

Conjugation Unconjugated Purification Affinity purification Dilution Range WB 1:500-1:2000

IHC 1:50-1:200

Formulation PBS containing 0.02% Sodium Azide, 0.05% BSA, 50% Glycerol, pH7.3.

Isotype IgG

Storage Instruction Store in a freezer at-20°C and avoid freeze-thaw cycles.

## **TARGET INFORMATION**

Gene ID 2273 Gene Symbol FHL1

Uniprot ID FHL1\_HUMAN

Immunogen Region Specificity Immunogen Sequence

Immunogen A synthesized peptide derived from human FHL1